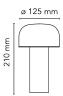

MountingTableEnvironmentIndoorWeight0,730 Kg

Light sources available

84 x LED 2,5W 250lm 2700K CRI90 [i]

Emergency Without
Power 2,5W
Battery Yes
Supply included Yes

Materials Polycarbonate

Colors F1060009 - White