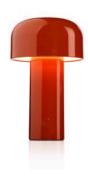

## **Bellhop**

by Edward Barber & Jay Osgerby , 2018

Rechargeable direct light table lighting device. Base and dome in coloured PC. Diffuser in Opaline injection moulded photoengraved PC. 24-hours' autonomy, charging via Micro-USB-C. Push-button switch positioned on the base provides the 4-step dimmer function. Battery status indicator positioned under the base. USB-C charging cable included, useful length 120cm. USB battery charging on plug with interchangeable plugs.