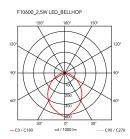

MountingTableEnvironmentIndoorWeight0,730 Kg

Light sources available

84 x LED 2,5W 250lm 2700K CRI90 [i]

Emergency Without
Power 2,5W
Battery Yes
Supply included Yes

Materials Polycarbonate

Colors F1060009 - White