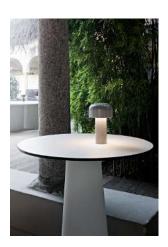

## **Bellhop**

by Edward Barber & Jay Osgerby , 2018

Rechargeable direct light table lighting device. Base and dome in coloured PC. Diffuser in Opaline injection moulded photoengraved PC. 24-hours' autonomy, charging via Micro-USB-C. Push-button switch positioned on the base provides the 4-step dimmer function. Battery status indicator positioned under the base. USB-C charging cable included, useful length 120cm. USB battery charging on plug with interchangeable plugs.