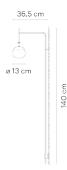

## 5765.

Application

Wall Lamps

Installation type

Built-in

Description

Wall lamp composed of a stylized profile attached to the wall and topped by a blown glass diffuser that gives the piece a delicate image. Connection without plug. LED light source.

## Sketch

**Electrical characteristics** 

1 x LED 4W 350mA

Total 4.0 W

**Light source:** 2700K CRI >90 440.81 lm 110 lm/W

Fixture: 292.12 lm 75.4 lm/W

Driver included: CC - Constant Current 380 mA 220-240V 50/60Hz