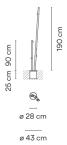

Sketch

**Electrical characteristics** 

5 x LED2,1W 700mA AND

5 x LED2,1W 700mA

Total 23.0 W

Light source: 2700K CRI >80 996 Im 95 Im/W

**Fixture:** 237 lm 23 lm/W

Driver included: CC - Constant Current 700 mA 100-240V 50/60Hz

Electronic dimming NO DIM

**Physical characteristics** 

3 Box / 0.35 x 0.49 x 0.49 m. / Vol. 0.1386 m<sup>3</sup> / Gross weight 15.0 kg. / Net weight 13.5 kg.

Installation and assembly

Please, see the installation manual