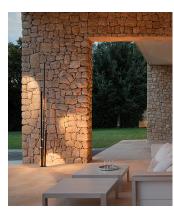

## Description

Bamboo is a recessed outdoor lamp with two arms. Available in three finishes - khaki, stainless steel and off-white - that make it possible to camouflage and integrate it into the landscape, with the added surprise that it produces light. Designed by Antoni Arola & Enric Rodríguez.

## **Ground lighting**

Reduced-height outdoor lamp to shade light on the ground.