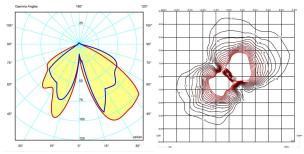

ffuser

Materials

Cane: Resin + fiberglass Diffuser: Methacrylate

Finish



4810-07 Khaki (RAL 7006)



**4810-54** Matt oxide lacquer (RAL 8017)



4810-58 Off-white matt (Pantone Warm Gray 2 U )

Sketch



**Electrical characteristics** 

5 x LED2,1W 700mA AND

5 x LED2,1W 700mA



Total 23.0 W





Light source: 2700K CRI >80 996 Im 95 Im/W

**Fixture:** 237 lm 23 lm/W

Driver included: CC - Constant Current 700 mA 100-240V 50/60Hz

Electronic dimming NO DIM

**Physical characteristics** 

3 Box / 0.35 x 0.49 x 0.49 m. / Vol. 0.1386 m<sup>3</sup> / Gross weight 15.0 kg. / Net weight 13.5 kg.

Installation and assembly

Please, see the installation manual

**Light distribution** 

## **Ground lighting**

Reduced-height outdoor lamp to shade light on the ground.



## Photometric data



Certificates