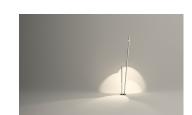

## Description

Bamboo is a recessed outdoor lamp with two arms. Available in three finishes - khaki, stainless steel and off-white - that make it possible to camouflage and integrate it into the landscape, with the added surprise that it produces light. Designed by Antoni Arola & Enric Rodríguez.

## **Ground lighting**

Reduced-height outdoor lamp to shade light on the ground.