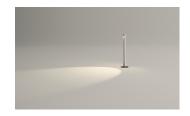

## Description

Bamboo is an outdoor beacon with three finishes that make it possible to camouflage and integrate it into the landscape, with the added surprise that it produces light. Available in khaki, stainless steel and off-white. Designed by Antoni Arola & Enric Rodríguez.