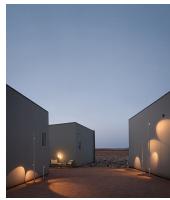

## Description

Bamboo is an outdoor beacon with three finishes that make it possible to camouflage and integrate it into the landscape, with the added surprise that it produces light. Available in khaki, stainless steel and off-white. Designed by Antoni Arola & Enric Rodríguez.

## **Ground lighting**

Reduced-height outdoor lamp to shade light on the ground.

Photometric data

Efficiency: 26.27% Isolux: Floor Coordinate system : CG Light position :

X=0.00m Y=0.00m Z=0.56m Total flux: 181.22 lm