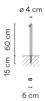

Sketch

**Electrical characteristics** 

1 x LED2,1W 700mA

Total 2.3 W

Light source: 2700K CRI >80 199 Im 95 Im/W

Fixture: 48 lm 23 lm/W

Driver included: CC - Constant Current 700 mA 100-240V 50/60Hz

Electronic dimming NO DIM

**Physical characteristics** 

1 Box / 0.13 x 0.13 x 1.30 m. / Vol. 0.0203 m<sup>3</sup> / Gross weight 4.0 kg. / Net weight 3.6 kg.

Installation and assembly

Please, see the installation manual

**Light distribution** 