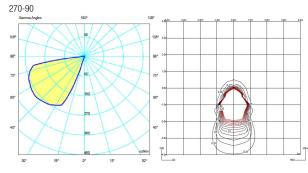

**Physical characteristics** 

1 Box / 0.13 x 0.13 x 1.30 m. / Vol. 0.0203 m<sup>3</sup> / Gross weight 4.0 kg. / Net weight 3.6 kg.

Installation and assembly

Please, see the installation manual

**Light distribution** 

## **Ground lighting**

Reduced-height outdoor lamp to shade light on the ground.

Photometric data

Efficiency: 26.27% Isolux: Floor Coordinate system : CG Light position :

X=0.00m Y=0.00m Z=0.56m Total flux: 181.22 lm

Maximum value : 287.63 cd/klm Light position: C=270.00 G=50.00 Symmetry on the planes : Symmetrical planes

Certificates