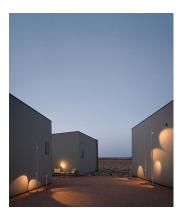

Description

Bamboo is an outdoor beacon with three finishes that make it possible to camouflage and integrate it into the landscape, with the added surprise that it produces light. Available in khaki, stainless steel and off-white. Designed by Antoni Arola & Enric Rodríguez.