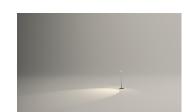

Description

Bamboo is an outdoor beacon with three finishes that make it possible to camouflage and integrate it into the landscape, with the added surprise that it produces light. Available in khaki, stainless steel and off-white. Designed by Antoni Arola & Enric Rodríguez.

## **Ground lighting**

Reduced-height outdoor lamp to shade light on the ground.

Certificates