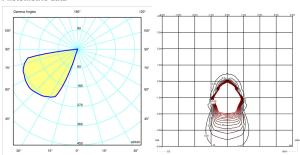

**Electrical characteristics** 

1 x LED2,1W 700mA

Total 2.3 W

Light source: 2700K CRI > 80 199 Im 95 Im/W

Fixture: 48 lm 23 lm/W

Driver included: CC - Constant Current 700 mA 100-240V 50/60Hz

Electronic dimming NO DIM

**Physical characteristics** 

2 Box / 0.38 x 0.38 x 0.29 m. / Vol. 0.0574 m<sup>3</sup> / Gross weight 5.7 kg. / Net weight 5.1 kg.

Installation and assembly

Please, see the installation manual

Light distribution