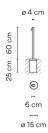

**Physical characteristics** 

2 Box / 0.38 x 0.38 x 0.29 m. / Vol. 0.0574 m<sup>3</sup> / Gross weight 5.7 kg. / Net weight 5.1 kg.

Installation and assembly

Please, see the installation manual

Light distribution