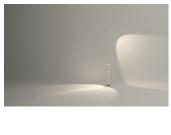

# Ground lighting

Reduced-height outdoor lamp to shade light on the ground.

### Description

Bamboo is an outdoor beacon with three finishes that make it possible to camouflage and integrate it into the landscape, with the added surprise that it produces light. Available in khaki, stainless steel and off-white. Designed by Antoni Arola & Enric Rodríguez.