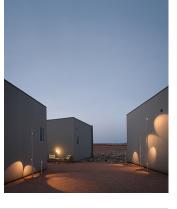

# Ground lighting

Reduced-height outdoor lamp to shade light on the ground.

### Description

Bamboo is an outdoor beacon with three finishes that make it possible to camouflage and integrate it into the landscape, with the added surprise that it produces light. Available in khaki, stainless steel and off-white. Designed by Antoni Arola & Enric Rodríguez.