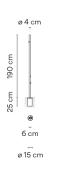

## Electronic dimming NO DIM

**Physical characteristics** 

2 Box / 0.13 x 0.13 x 2.25 m. / Vol. 0.0769 m³ / Gross weight 8.4 kg. / Net weight 7.6 kg.

Installation and assembly Please, see the installation manual