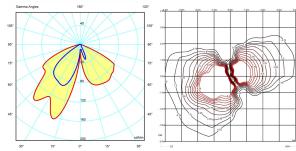

# Light distribution

# Photometric data

Certificates

Total 6.9 W

Application Outdoor lamps

Installation type Built-in

Reference 4804.