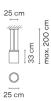

**Technical characteristics** 

- Sensor on the LED base

**Physical characteristics** 

0 Box / 0.00 x 0.00 x 0.00 m. / Vol. 0.0000  $\rm m^3$  / Gross weight 0.0 kg. / Net weight 0.0 kg.

Installation and assembly