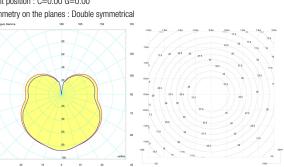

## Light distribution

# General lighting

Lamp for general lighting that equally distributes the light in all directions.

Photometric data Efficiency : 70.44% Coordinate system : CG Total flux : 3000.00 lm Maximum value : 86.62 cd/klm Light position : C=0.00 G=0.00 Symmetry on the planes : Double symmetrical