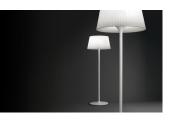

### Description

Outdoor light designed by Ramos & Bassols. Its polyethylene diffuser gives a warm, pleasant light to create a cosy atmosphere. As it has an external cable it can be moved to wherever light is needed.