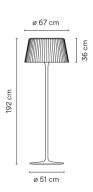

#### Reference

4030.

Application Outdoor lamps

Installation type Surface

### Description

Outdoor light designed by Ramos & Bassols. Its polyethylene diffuser gives a warm, pleasant light to create a cosy atmosphere. As it has an external cable it can be moved to wherever light is needed.

#### Materials

Diffuser: Polyethylene Base: Polyurethane foam Lid: Steel

Finish

4030-03 White (RAL 9016)

Sketch

A

Electrical characteristics 2 x COMPACT FLUORESCENT E27 230V 23W

Total 46.0 W

Fixture: 2113 lm 46 lm/W Driver included: 230V 50Hz

**Technical characteristics** 

- Portable version

**Physical characteristics** 

1 Box / 1.99 x 0.75 x 0.76 m. / Vol. 1.1434 m<sup>3</sup> / Gross weight 41.3 kg. / Net weight 37.2 kg.