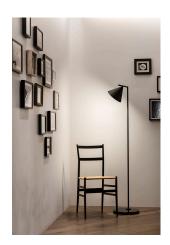

## **Captain Flint**

by Michael Anastassiades, 2015

Floor lamp providing adjustable direct light. Painted steel or brushed brass, stem and metal spinning cone. Opal photoengraved PC diffuser by injection molding. White Carrara or Black Marquina marble base. Power cord length 260 cm, with foot dimmer switch that provide ON-OFF functions and 10-100% light adjustment. Plug-in power supply with interchangeable plugs