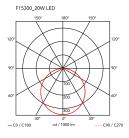

373 mm \_\_\_ ø 210 mm шШ 1537 ø 320 mm

Mounting Floor Indoor Environment 9 Kg Weight

1 x COB LED 20W 557lm 2700K CRI93 [i] DIMMER Light sources available

**Emergency** Without 100-240/48V Voltage

20W Power Νo **Battery** Supply included Νo