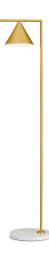

## **Captain Flint**

by Michael Anastassiades, 2015

Floor lamp providing adjustable direct light. Painted steel or brushed brass, stem and metal spinning cone. Opal photoengraved PC diffuser by injection molding. White Carrara or Black Marquina marble base. Power cord length 260 cm, with foot dimmer switch that provide ON-OFF functions and 10-100% light adjustment. Plug-in power supply with interchangeable plugs

373 mm \_\_\_ ø 210 mm шШ 1537 ø 320 mm

Mounting Floor Indoor Environment 9 Kg Weight

1 x COB LED 20W 557lm 2700K CRI93 [i] DIMMER Light sources available

**Emergency** Without 100-240/48V Voltage

20W Power Νo **Battery** Supply included Νo

2600 mm Cord Length

Materials Aluminum, Brass, Marble, Polycarbonate,

Colors F1530059 - Brushed brass/white marble

F1530030 - Anthracite/Black Marble

Certificate **(€** ♥ P (ii)