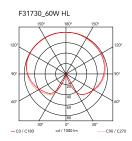

**DIMMER** 

1 x LED 10W E14 900lm 2700K cod. RF26261

[e] DIMMER

1 x LED 10W E14 900lm 3000K [e] cod. RF26260 DIMMER

Emergency Without

Switching Dimmer on the power chord

Voltage 220-240V Power MAX 60W

Battery No Supply included No