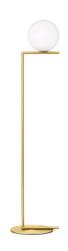

## **IC Lights Floor 1**

by Michael Anastassiades , 2014

Floor lamp providing diffused light. Frame in brass, brushed and transparent varnished or chrome steel. Blown glass opal diffuser. Dimmer on the power chord.