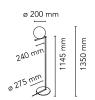

Mounting Floor Indoor Environment 5.0 Kg Weight

1 x MAX 60W E14 HSGS 820lm 2800K [e] cod.RF19781 Light sources available

1 x LED 8W E14 800lm 3000K cod. RF26565 [e]

**DIMMER** 

1 x LED 8W E14 700lm 2700K cod. RF26767 [e]