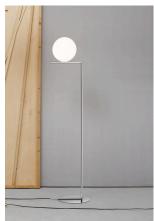

## **IC Lights Floor 1**

by Michael Anastassiades , 2014

Floor lamp providing diffused light. Frame in brass, brushed and transparent varnished or chrome steel. Blown glass opal diffuser. Dimmer on the power chord.