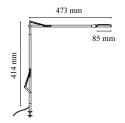

## Kelvin Edge Desk support (visible cable)

by Antonio Citterio, 2015

Adjustable table lamp providing direct light. Aluminium painted or chromed body, with die cast head, joints and forks, and extruded arms. Diffuser in photoengraved polycarbonate and aluminate on the perimeter. Edge Lighting technology light source. Optical switch sensor placed on the head that provide 3-step dimming function and color temperature adjustment at 2700K or 3200K. Power cord length 150 cm. Plug-in power supply with interchangeable plugs.

Mounting Desk support with visible cable

Environment Indoor

Finish White, Chrome, Black, Titanium

Weight 0,6 Kg

1 x EDGE LIGHTING 7W 306lm 2700/3200K CRI 90 [i] DIMMER K SELECTION Light sources available

Emergency Without