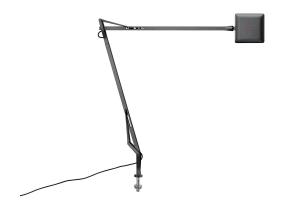

## Kelvin Edge Desk support (visible cable)

by Antonio Citterio, 2015

Adjustable table lamp providing direct light. Aluminium painted or chromed body, with die cast head, joints and forks, and extruded arms. Diffuser in photoengraved polycarbonate and aluminate on the perimeter. Edge Lighting technology light source. Optical switch sensor placed on the head that provide 3-step dimming function and color temperature adjustment at 2700K or 3200K. Power cord length 150 cm. Plug-in power supply with interchangeable plugs.

Mounting Desk support with visible cable

Environment Indoor

Finish White, Chrome, Black, Titanium

Weight 0,6 Kg

1 x EDGE LIGHTING 7W 306lm 2700/3200K CRI 90 [i] DIMMER K SELECTION Light sources available

Emergency Without