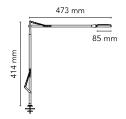

## Kelvin Edge Desk support (hidden cable)

by Antonio Citterio, 2015

Adjustable table lamp providing direct light. Aluminium painted or chromed body, with die cast head, joints and forks, and extruded arms. Diffuser in photoengraved polycarbonate and aluminate on the perimeter. Edge Lighting technology light source. Optical switch sensor placed on the head that provide 3-step dimming function and color temperature adjustment at 2700K or 3200K. Power cord length 150 cm. Plug-in power supply with interchangeable plugs.

Mounting Desk support with hidden cable

Environment Indoor

Finish White, Chrome, Black, Titanium

Weight 0,6 Kg

1 x EDGE LIGHTING 7W 306lm 2700/3200K CRI 90 [i] DIMMER K SELECTION Light sources available

Emergency Without