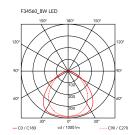

Mounting Desk support with hidden cable

Environment Indoor

Finish White, Chrome, Black, Titanium

Weight 0,6 Kg

1 x EDGE LIGHTING 7W 306lm 2700/3200K CRI 90 [i] DIMMER K SELECTION Light sources available

Emergency Without

Switching Optical switch sensor placed on the head

100-240/24V Voltage

7W Power **Battery** No Supply included Yes

Materials Aluminum

Colors F3456030 - Black

> F3456009 - White F3456033 - Titanium F3456057 - Chrome