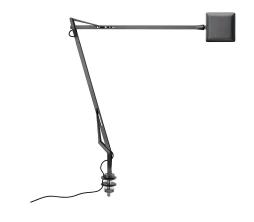

## Kelvin Edge Desk support (hidden cable)

by Antonio Citterio, 2015

Adjustable table lamp providing direct light. Aluminium painted or chromed body, with die cast head, joints and forks, and extruded arms. Diffuser in photoengraved polycarbonate and aluminate on the perimeter. Edge Lighting technology light source. Optical switch sensor placed on the head that provide 3-step dimming function and color temperature adjustment at 2700K or 3200K. Power cord length 150 cm. Plug-in power supply with interchangeable plugs.

Mounting Desk support with hidden cable

Environment Indoor

Finish White, Chrome, Black, Titanium

Weight 0,6 Kg

1 x EDGE LIGHTING 7W 306lm 2700/3200K CRI 90 [i] DIMMER K SELECTION Light sources available

Emergency Without