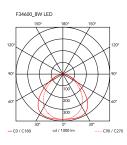

Kelvin Edge Clamp by Antonio Citterio , 2015

| Mounting                   | Clamp                                                                                                                  |
|----------------------------|------------------------------------------------------------------------------------------------------------------------|
| Environment                | Indoor                                                                                                                 |
| Finish                     | White, Chrome, Black, Titanium                                                                                         |
| Weight                     | 0,7 Kg                                                                                                                 |
| Light sources<br>available | 1 x EDGE LIGHTING 7W 306lm 2700/3200K<br>CRI 90 [i] DIMMER K SELECTION                                                 |
| Emergency                  | Without                                                                                                                |
| Switching                  | Optical switch sensor placed on the head                                                                               |
| Voltage                    | 100-240/24V                                                                                                            |
| Power                      | 7W                                                                                                                     |
| Battery                    | No                                                                                                                     |
| Supply included            | Yes                                                                                                                    |
| Materials                  | Aluminum                                                                                                               |
| Colors                     | <ul> <li>F3460030 - Black</li> <li>F3460009 - White</li> <li>F3460033 - Titanium</li> <li>F3460057 - Chrome</li> </ul> |
| Certificate                |                                                                                                                        |