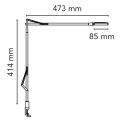

Kelvin Edge Clamp by Antonio Citterio , 2015

| Mounting                   | Clamp                                                                                                                  |
|----------------------------|------------------------------------------------------------------------------------------------------------------------|
| Environment                | Indoor                                                                                                                 |
| Finish                     | White, Chrome, Black, Titanium                                                                                         |
| Weight                     | 0,7 Kg                                                                                                                 |
| Light sources<br>available | 1 x EDGE LIGHTING 7W 306lm 2700/3200K<br>CRI 90 [i] DIMMER K SELECTION                                                 |
| Emergency                  | Without                                                                                                                |
| Switching                  | Optical switch sensor placed on the head                                                                               |
| Voltage                    | 100-240/24V                                                                                                            |
| Power                      | 7W                                                                                                                     |
| Battery                    | No                                                                                                                     |
| Supply included            | Yes                                                                                                                    |
| Materials                  | Aluminum                                                                                                               |
| Colors                     | <ul> <li>F3460030 - Black</li> <li>F3460009 - White</li> <li>F3460033 - Titanium</li> <li>F3460057 - Chrome</li> </ul> |
| Certificate                |                                                                                                                        |