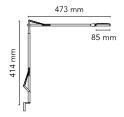

## Kelvin Edge Wall support

by Antonio Citterio, 2015

Adjustable table lamp providing direct light. Aluminium painted or chromed body, with die cast head, joints and forks, and extruded arms. Diffuser in photoengraved polycarbonate and aluminate on the perimeter. Edge Lighting technology light source. Optical switch sensor placed on the head that provide 3-step dimming function and color temperature adjustment at 2700K or 3200K. Power cord length 150 cm. Plug-in power supply with interchangeable plugs.

Mounting Wall arm Indoor Environment

Finish White, Chrome, Black, Titanium

Weight 0,6 Kg

1 x EDGE LIGHTING 7W 306lm 2700/3200K CRI 90 [i] DIMMER K SELECTION Light sources available

Emergency Without

Switching Optical switch sensor placed on the head