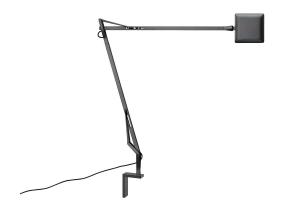

## Kelvin Edge Wall support

by Antonio Citterio, 2015

Adjustable table lamp providing direct light. Aluminium painted or chromed body, with die cast head, joints and forks, and extruded arms. Diffuser in photoengraved polycarbonate and aluminate on the perimeter. Edge Lighting technology light source. Optical switch sensor placed on the head that provide 3-step dimming function and color temperature adjustment at 2700K or 3200K. Power cord length 150 cm. Plug-in power supply with interchangeable plugs.