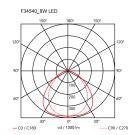

Mounting Wall arm Indoor Environment

Finish White, Chrome, Black, Titanium

Weight 0,6 Kg

1 x EDGE LIGHTING 7W 306lm 2700/3200K CRI 90 [i] DIMMER K SELECTION Light sources available

Emergency Without

Switching Optical switch sensor placed on the head