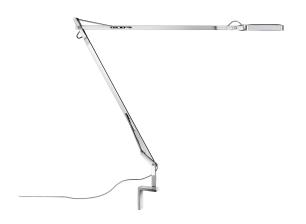

## Kelvin Led Wall support

Bylinstable Walldam with origin origin of joing, with double pantograph arm and adjustable head. Fused aluminum alloy body. Die-cast aluminum outer head, with injection-molded methacrylate diffuser. Painted CNC machined, extruded aluminum WALL FITTING. Extruded aluminum alloy square tube (12x12mm) structure, machined mechanically, so that it houses a stainless steel load-compensation spring and injection-molded acetal resin sliding blocks. 3 mm diameter wire outer tie rods. Available in white, anthracite, black or chrome finishes. The ON/OFF switch is electronic with optical mechanism located in the head.

Cord Length 1800 mm

Materials Aluminum

Colors F3302030 - Glosy Black

F3302009 - Glossy White
F3302033 - Anthracite
F3314057 - Chrome