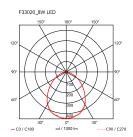

Mounting Wall arm
Environment Indoor
Weight 1.5 Kg

Light sources 30 x TOP LED 7,5W 556lm total 3000K CRI 95 available [i] GREEN MODE

Without

Voltage 100-240/24V
Power 7,5W
Battery No
Supply included Yes

Emergency