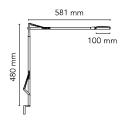

## Kelvin Led Wall support

Bylinstable Walldam with origin origin of joing, with double pantograph arm and adjustable head. Fused aluminum alloy body. Die-cast aluminum outer head, with injection-molded methacrylate diffuser. Painted CNC machined, extruded aluminum WALL FITTING. Extruded aluminum alloy square tube (12x12mm) structure, machined mechanically, so that it houses a stainless steel load-compensation spring and injection-molded acetal resin sliding blocks. 3 mm diameter wire outer tie rods. Available in white, anthracite, black or chrome finishes. The ON/OFF switch is electronic with optical mechanism located in the head.