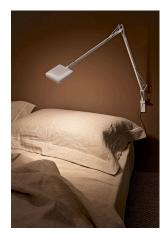

## Kelvin Led Wall support

Bylinstable Walldam with origin origin of joing, with double pantograph arm and adjustable head. Fused aluminum alloy body. Die-cast aluminum outer head, with injection-molded methacrylate diffuser. Painted CNC machined, extruded aluminum WALL FITTING. Extruded aluminum alloy square tube (12x12mm) structure, machined mechanically, so that it houses a stainless steel load-compensation spring and injection-molded acetal resin sliding blocks. 3 mm diameter wire outer tie rods. Available in white, anthracite, black or chrome finishes. The ON/OFF switch is electronic with optical mechanism located in the head.