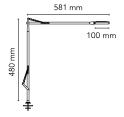

Mounting Desk support with hidden cable

Environment Indoor Weight 1.5 Kg

30 x TOP LED 7,5W 556lm total 3000K CRI 95 Light sources [i] GREEN MODE available

Emergency Without 100-240/24V Voltage

7,5W Power **Battery** No Yes Supply included

Cord Length 1800 mm Materials Aluminum

Colors F3309030 - Glosy Black

> F3309009 - Glossy White F3309033 - Anthracite F3309057 - Chrome

Certificate