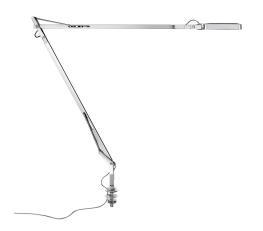

## Kelvin Led Desk support (hidden cable)

By instable tabler lamptarpy in inadizent, izanting, with double pantograph arm and adjustable head. Fused aluminum alloy body. Die-cast aluminum outer head, with injection-molded methacrylate diffuser. Painted CNC machined extruded aluminum TABLE FITTING. Extruded aluminum alloy square tube (12x12mm) structure, machined mechanically, so that it houses a stainless steel load-compensation spring and injection-molded acetal resin sliding blocks. 3 mm diameter wire outer tie rods. Available in white, anthracite, black or chrome finishes. The ON/OFF switch is electronic with optical mechanism located in the head. Two possibilities to choose: