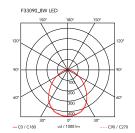

Mounting Desk support with hidden cable

Environment Indoor Weight 1.5 Kg

30 x TOP LED 7,5W 556lm total 3000K CRI 95 Light sources [i] GREEN MODE available

Emergency Without 100-240/24V Voltage

7,5W Power **Battery** No Yes Supply included