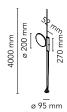

## OK

by Konstantin Grcic, 2014

Lamp providing direct light. Head in gloss varnished or chromed die-cast aluminium. Body in injection-stamped PA66+30%FV with cover in gloss varnished or chromed die-cast aluminium. Orientable head. The light fitting can be moved vertically by running the internal structure of the body on a steel cable tensioned between the ceiling and the floor (useful length 4000mm). Dimmable switch with Soft Touch technology. Adaptor on plug connector with interchangeable plugs.

Adaptor on plug connector with interchangeable plugs.

Voltage 100-240/24V

Power 18W Νo **Battery** Νo Supply included

Cord Length 4000 max mm

Materials Aluminum, Polyamide, Steel

Colors F4640009 - White

> F4640030 - Black F4640019 - Yellow F4640057 - Chrome