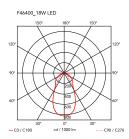

Pendant Mounting Indoor Environment 2.9 Kg Weight

Light sources

1 x Edge Lighting Technology 18W 1550lm 2700K CRI85 [i] Dimmable available

Emergency Without

Switching Dimmable switch with Soft Touch technology.