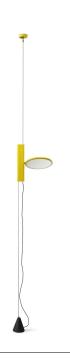

## OK

by Konstantin Grcic, 2014

Lamp providing direct light. Head in gloss varnished or chromed die-cast aluminium. Body in injection-stamped PA66+30%FV with cover in gloss varnished or chromed die-cast aluminium. Orientable head. The light fitting can be moved vertically by running the internal structure of the body on a steel cable tensioned between the ceiling and the floor (useful length 4000mm). Dimmable switch with Soft Touch technology. Adaptor on plug connector with interchangeable plugs.

Pendant Mounting Indoor Environment 2.9 Kg Weight

Light sources

1 x Edge Lighting Technology 18W 1550lm 2700K CRI85 [i] Dimmable available

Emergency Without

Switching Dimmable switch with Soft Touch technology.

Adaptor on plug connector with interchangeable plugs.

Voltage 100-240/24V

Power 18W Νo **Battery** Νo Supply included

Cord Length 4000 max mm

Materials Aluminum, Polyamide, Steel

Colors F4640009 - White

> F4640030 - Black F4640019 - Yellow F4640057 - Chrome