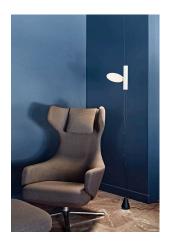

## OK

by Konstantin Grcic, 2014

Lamp providing direct light. Head in gloss varnished or chromed die-cast aluminium. Body in injection-stamped PA66+30%FV with cover in gloss varnished or chromed die-cast aluminium. Orientable head. The light fitting can be moved vertically by running the internal structure of the body on a steel cable tensioned between the ceiling and the floor (useful length 4000mm). Dimmable switch with Soft Touch technology. Adaptor on plug connector with interchangeable plugs.