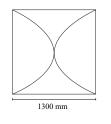

## Ariette 3

by Tobia Scarpa , 1973

Wall or ceiling-mounted lamp providing diffused light. Synthetic fabric diffuser. 30% fiberglass reinforced polyamide ceiling/wall fitting.

| Mounting                   | Ceiling and wall                                                                                                   |
|----------------------------|--------------------------------------------------------------------------------------------------------------------|
| Environment                | Indoor                                                                                                             |
| Weight                     | 1.1 Kg                                                                                                             |
| Light sources<br>available | 4 x LED 8W E27 740lm 2700K [e] cod. RF25323<br>Dimmable<br>4 x LED 8W E27 740lm 3000K [e] cod. RF25317<br>Dimmable |
| Emergency                  | Without                                                                                                            |
| Voltage                    | 220-250V                                                                                                           |
| Power                      | 4x MAX 40W                                                                                                         |
| Battery                    | No                                                                                                                 |
| Supply included            | Yes                                                                                                                |
| Materials                  | Fabric                                                                                                             |
| Colors                     | F0600009 - Fabric                                                                                                  |
| Certificate                |                                                                                                                    |