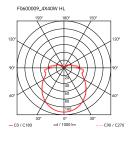

## Ariette 3

by Tobia Scarpa , 1973

Wall or ceiling-mounted lamp providing diffused light. Synthetic fabric diffuser. 30% fiberglass reinforced polyamide ceiling/wall fitting.

| Mounting                   | Ceiling and wall                                                                                                   |
|----------------------------|--------------------------------------------------------------------------------------------------------------------|
| Environment                | Indoor                                                                                                             |
| Weight                     | 1.1 Kg                                                                                                             |
| Light sources<br>available | 4 x LED 8W E27 740lm 2700K [e] cod. RF25323<br>Dimmable<br>4 x LED 8W E27 740lm 3000K [e] cod. RF25317<br>Dimmable |
| Emergency                  | Without                                                                                                            |
| Voltage                    | 220-250V                                                                                                           |
| Power                      | 4x MAX 40W                                                                                                         |
| Battery                    | No                                                                                                                 |
| Supply included            | Yes                                                                                                                |
| Materials                  | Fabric                                                                                                             |
| Colors                     | F0600009 - Fabric                                                                                                  |
| Certificate                |                                                                                                                    |