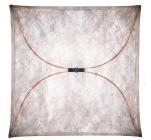

## Ariette 3

by Tobia Scarpa , 1973

Wall or ceiling-mounted lamp providing diffused light. Synthetic fabric diffuser. 30% fiberglass reinforced polyamide ceiling/wall fitting.

| Mounting                   | Ceiling and wall                                                                                                   |
|----------------------------|--------------------------------------------------------------------------------------------------------------------|
| Environment                | Indoor                                                                                                             |
| Weight                     | 1.1 Kg                                                                                                             |
| Light sources<br>available | 4 x LED 8W E27 740lm 2700K [e] cod. RF25323<br>Dimmable<br>4 x LED 8W E27 740lm 3000K [e] cod. RF25317<br>Dimmable |
| Emergency                  | Without                                                                                                            |
| Voltage                    | 220-250V                                                                                                           |
| Power                      | 4x MAX 40W                                                                                                         |
| Battery                    | No                                                                                                                 |
| Supply included            | Yes                                                                                                                |
| Materials                  | Fabric                                                                                                             |
| Colors                     | F0600009 - Fabric                                                                                                  |
| Certificate                |                                                                                                                    |