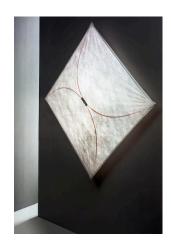

## Ariette 3

by Tobia Scarpa , 1973

Wall or ceiling-mounted lamp providing diffused light. Synthetic fabric diffuser. 30% fiberglass reinforced polyamide ceiling/wall fitting.

| Mounting                   | Ceiling and wall                                                                                                   |
|----------------------------|--------------------------------------------------------------------------------------------------------------------|
| Environment                | Indoor                                                                                                             |
| Weight                     | 1.1 Kg                                                                                                             |
| Light sources<br>available | 4 x LED 8W E27 740lm 2700K [e] cod. RF25323<br>Dimmable<br>4 x LED 8W E27 740lm 3000K [e] cod. RF25317<br>Dimmable |
| Emergency                  | Without                                                                                                            |
| Voltage                    | 220-250V                                                                                                           |
| Power                      | 4x MAX 40W                                                                                                         |
| Battery                    | No                                                                                                                 |
| Supply included            | Yes                                                                                                                |
| Materials                  | Fabric                                                                                                             |
| Colors                     | F0600009 - Fabric                                                                                                  |
| Certificate                |                                                                                                                    |