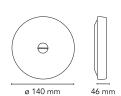

Mounting Ceiling and wall

Environment Indoor, Outdoor

Weight 0.6 (glass) - 0.3 (polyc.) Kg

Light sources 1 x LED 2W G9 240lm 2700K cod. RF26520 [e]-

available NO DIMM.

1 x LED 3W G9 290lm 2700K [e] cod. 28425

Non dimmable

Emergency Without
Voltage 220-250V
Power MAX 25W

Battery No Supply included Yes

Materials Glass, Polycarbonate

F1491009 - Polycarbonate

Certificate (€ 🕸 😿 丄