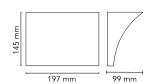

Wall Mounting Environment Indoor Weight 1.6 Kg

1 x MAX 160W R7s HDG 3100lm 2900K [e] cod. RF20131 DIMMABLE Light sources

available

Emergency Without 220-250V Voltage **MAX 200W** Power

Νo **Battery** Yes Supply included