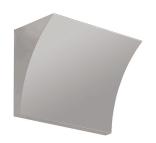

## **Pochette**

by Rodolfo Dordoni, 2003

Wall lamp providing indirect light. Pressure die-cast Zamak alloy structure. Molded steel, galvanized white wall attachment containing the wall attachment system as well as the electrical devices. Pochette has a single dimmable light source in the traditional recessed series.