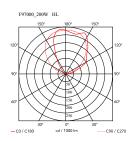

Wall Mounting Environment Indoor Weight 1.6 Kg

1 x MAX 160W R7s HDG 3100lm 2900K [e] cod. RF20131 DIMMABLE Light sources

available

Emergency Without 220-250V Voltage **MAX 200W** Power

Νo **Battery** Yes Supply included