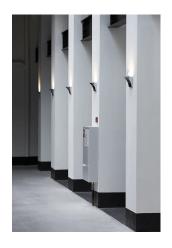

## **Pochette**

by Rodolfo Dordoni, 2003

Wall lamp providing indirect light. Pressure die-cast Zamak alloy structure. Molded steel, galvanized white wall attachment containing the wall attachment system as well as the electrical devices. Pochette has a single dimmable light source in the traditional recessed series.