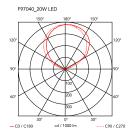

| Mounting                   | Wall                                                                                            |
|----------------------------|-------------------------------------------------------------------------------------------------|
| Environment                | Indoor                                                                                          |
| Weight                     | 1.6 Kg                                                                                          |
| Light sources<br>available | 144 x LED 20W 2700K 1707lm CRI90 [i]                                                            |
| Emergency                  | Without                                                                                         |
| Voltage                    | 220-240V                                                                                        |
| Power                      | 20W                                                                                             |
| Battery                    | No                                                                                              |
| Supply included            | Yes                                                                                             |
| Materials                  | Zamak                                                                                           |
| Colors                     | <ul> <li>F9704020 - Grey</li> <li>F9704057 - Chrome</li> <li>F9704009 - Glossy White</li> </ul> |
| Certificate                |                                                                                                 |