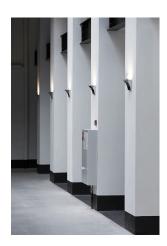

## **Pochette Led**

by Rodolfo Dordoni , 2003

Wall lamp providing indirect light. Pressure die-cast Zamak alloy structure. Molded steel, galvanized white wall attachment containing the wall attachment system as well as the electrical devices. Pochette has a single dimmable light source in the traditional recessed series.