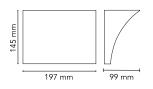

| Mounting                   | Wall                                                                                            |
|----------------------------|-------------------------------------------------------------------------------------------------|
| Environment                | Indoor                                                                                          |
| Weight                     | 1.6 Kg                                                                                          |
| Light sources<br>available | 144 x LED 20W 2700K 1707lm CRI90 [i]                                                            |
| Emergency                  | Without                                                                                         |
| Voltage                    | 220-240V                                                                                        |
| Power                      | 20W                                                                                             |
| Battery                    | No                                                                                              |
| Supply included            | Yes                                                                                             |
| Materials                  | Zamak                                                                                           |
| Colors                     | <ul> <li>F9704020 - Grey</li> <li>F9704057 - Chrome</li> <li>F9704009 - Glossy White</li> </ul> |
| Certificate                |                                                                                                 |