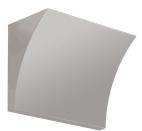

## **Pochette Led**

by Rodolfo Dordoni , 2003

Wall lamp providing indirect light. Pressure die-cast Zamak alloy structure. Molded steel, galvanized white wall attachment containing the wall attachment system as well as the electrical devices. Pochette has a single dimmable light source in the traditional recessed series.