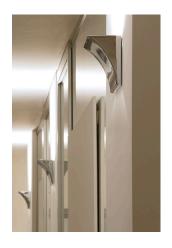

## Pochette Up/Down

by Rodolfo Dordoni, 2003

Wall lamp providing direct/indirect light. Pressure die-cast Zamak alloy structure, matte gray, shiny white or chrome plated finish. Molded steel, galvanized white wall attachment containing the wall attachment system as well as the electrical devices.