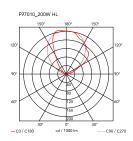

Wall Mounting Environment Indoor Weight 1.7 Kg

1 x MAX 160W R7s HDG 3100lm 2900K [e] cod. RF20131 DIMMABLE Light sources available

Emergency Without 220-250V Voltage **MAX 200W** Power

Νo **Battery** Yes Supply included