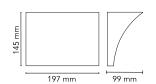

Wall Mounting Environment Indoor Weight 1.7 Kg

1 x MAX 160W R7s HDG 3100lm 2900K [e] cod. RF20131 DIMMABLE Light sources available

Emergency Without 220-250V Voltage **MAX 200W** Power

Νo **Battery** Yes Supply included