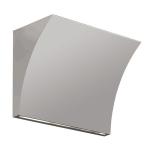

## Pochette Up/Down

by Rodolfo Dordoni, 2003

Wall lamp providing direct/indirect light. Pressure die-cast Zamak alloy structure, matte gray, shiny white or chrome plated finish. Molded steel, galvanized white wall attachment containing the wall attachment system as well as the electrical devices.

Zamak Materials

Colors F9701020 - Grey

> F9701057 - Chrome F9701009 - Glossy White

Certificate ( € **%** F | P | 1 | 20 | =