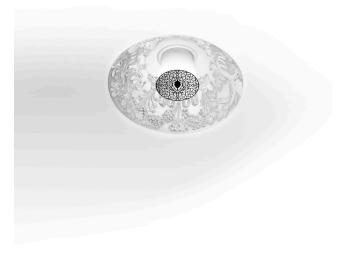

## **Skygarden Recessed GY6.35** by Marcel Wanders , 2009

Recessed luminaire providing diffused lighting. Hemispherical, cast plaster diffuser, painted white inside. Plaster diffuser support in die-cast aluminum alloy. Flashed and blown opal glass diffuser. Frieze in photo-etched and mechanically drawn aisi 304 steel.

Materials Glass, Plaster, Stainless steel

Colors F6430009 - White

( € F P D Certificate