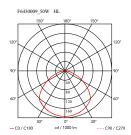

Mounting Ceiling Indoor Environment Finish White Weight 4 Kg

1 x HS GY6,35 60W 12V 2700K Halostar Pro 1650lm - RF19578 Light sources available

**Emergency** Without 230-240V Voltage MAX 60W Power

Νo Battery Supply included Yes