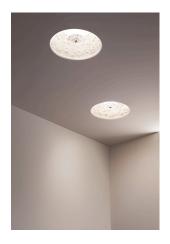

## **Skygarden Recessed GY6.35** by Marcel Wanders , 2009

Recessed luminaire providing diffused lighting. Hemispherical, cast plaster diffuser, painted white inside. Plaster diffuser support in die-cast aluminum alloy. Flashed and blown opal glass diffuser. Frieze in photo-etched and mechanically drawn aisi 304 steel.

Mounting Ceiling Indoor Environment Finish White Weight 4 Kg

1 x HS GY6,35 60W 12V 2700K Halostar Pro 1650lm - RF19578 Light sources available

**Emergency** Without 230-240V Voltage MAX 60W Power

Νo Battery Supply included Yes