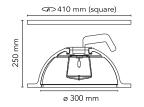

Mounting Ceiling Indoor Environment Finish White Weight 4 Kg

1 x HS GY6,35 60W 12V 2700K Halostar Pro 1650lm - RF19578 Light sources available

**Emergency** Without 230-240V Voltage MAX 60W Power

Νo Battery Supply included Yes