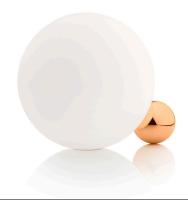

## Copycat

by Michael Anastassiades , 2015

Table lighting fixture comprising an aluminium sphere machined from solid and then gold-coated with 24 K gold. Blown glass opal diffuser. LED light source with dimmer switch on the power cable.

ø 300 mm 298,5 mm ø 98 mm

Finish Polished aluminum, black nickel, Copper,

Electroplating 24 Karat gold

Weight

1 x COB LED 16W 900lm total 2700K CRI83 [i] Light sources available

DIMMER

**Emergency** Without

Switching Dimmer switch on the power cable

100-240/24V Voltage

Power 16W **Battery** No Supply included Yes

Materials Aluminum, Blown glass

Colors F1952044 - Electroplating 24 Karat gold

> F1952015 - Copper F1952030 - black nickel

F1952050 - Polished aluminium

Certificate