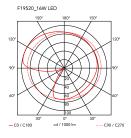

ø 300 mm 298,5 mm ø 98 mm

Finish Polished aluminum, black nickel, Copper,

Electroplating 24 Karat gold

Weight

1 x COB LED 16W 900lm total 2700K CRI83 [i] Light sources available

DIMMER

**Emergency** Without

Switching Dimmer switch on the power cable

100-240/24V Voltage

Power 16W **Battery** No Supply included Yes

Materials Aluminum, Blown glass

Colors F1952044 - Electroplating 24 Karat gold

> F1952015 - Copper F1952030 - black nickel