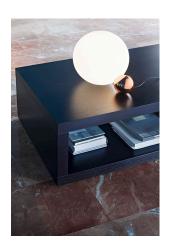

## Copycat

by Michael Anastassiades , 2015

Table lighting fixture comprising an aluminium sphere machined from solid and then gold-coated with 24 K gold. Blown glass opal diffuser. LED light source with dimmer switch on the power cable.