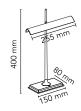

Mounting Table Indoor Environment

Finish Black nikel body/fumée diffusor, Brass body/

green diffusor

Weight 0,9 Kg

Light sources

available

42 x LED 8W 248lm total 2700K CRI 85

Emergency Without

Optical switch on dimmable base with "Soft Touch" technology Switching

Voltage 220-240V

Power 8W Νo **Battery** Supply included Yes

Cord Length 2500 mm

Materials Aluminum, Methacrylate

Colors **1** F3440044 - Brass/Green