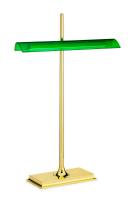

## Goldman

by Ron Gilad, 2013

Table lamp providing direct light. Aluminium structure with external transparent methacrylate diffuser and opal PC led diffuser. Optical switch sensor on the base that provide 3-step dimming function. A USB socket on the back of the base enables you to recharge the most common smartphones and tablets (max 1.5A). Adaptor on plug connector with interchangeable plugs. The power chord is 2.5 metres long

Mounting Table Indoor Environment

Finish Black nikel body/fumée diffusor, Brass body/

green diffusor

Weight 0,9 Kg

Light sources

available

42 x LED 8W 248lm total 2700K CRI 85

Emergency Without

Optical switch on dimmable base with "Soft Touch" technology Switching

Voltage 220-240V

Power 8W Νo **Battery** Supply included Yes

Cord Length 2500 mm

Materials Aluminum, Methacrylate

Colors **1** F3440044 - Brass/Green

F3440030 - Black nikel/Fumée

( ) |P | (II) Certificate