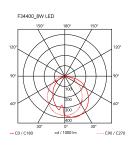

Mounting Table Indoor Environment

Finish Black nikel body/fumée diffusor, Brass body/

green diffusor

Weight 0,9 Kg

Light sources

available

42 x LED 8W 248lm total 2700K CRI 85

Emergency Without