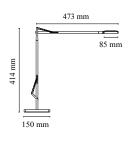

## Kelvin Edge Base by Antonio Citterio , 2015

extruded arms. Diffuser in photoengraved polycarbonate and aluminate on the perimeter. Edge Lighting technology light source. Optical switch sensor placed on the head that provide 3-step dimming function and color temperature adjustment at 2700K or 3200K. Power cord length 150 cm. Plug-in power supply with interchangeable plugs.

Adjustable table lamp providing direct light. Aluminium painted or chromed body, with die cast head, joints and forks, and

| P | • |
|---|---|
|   | K |
| 1 |   |
| 6 |   |

| Mounting                   | Table                                                                  |
|----------------------------|------------------------------------------------------------------------|
| Environment                | Indoor                                                                 |
| Finish                     | White, Chrome, Black, Titanium                                         |
| Weight                     | 3 Kg                                                                   |
| Light sources<br>available | 1 x EDGE LIGHTING 7W 306lm 2700/3200K<br>CRI 90 [i] DIMMER K SELECTION |
| Emergency                  | Without                                                                |
| Switching                  | Optical switch sensor placed on the head                               |
| Voltage                    | 100-240/24V                                                            |
| Power                      | 7W                                                                     |
| Battery                    | No                                                                     |
| Supply included            | Yes                                                                    |
| Materials                  | Aluminum                                                               |
| Colors                     | F3452030 - Black                                                       |
|                            | F3452009 - White                                                       |
|                            | F3452033 - Titanium                                                    |
|                            | <b>F3452057</b> - Chrome                                               |
| Certificate                |                                                                        |