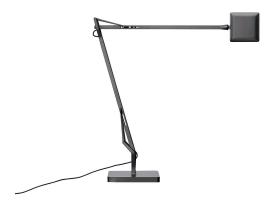

## Kelvin Edge Base by Antonio Citterio , 2015

extruded arms. Diffuser in photoengraved polycarbonate and aluminate on the perimeter. Edge Lighting technology light source. Optical switch sensor placed on the head that provide 3-step dimming function and color temperature adjustment at 2700K or 3200K. Power cord length 150 cm. Plug-in power supply with interchangeable plugs.

Adjustable table lamp providing direct light. Aluminium painted or chromed body, with die cast head, joints and forks, and

| P | • |
|---|---|
|   | K |
| 1 |   |
| 6 |   |

| Mounting                   | Table                                                                  |
|----------------------------|------------------------------------------------------------------------|
| Environment                | Indoor                                                                 |
| Finish                     | White, Chrome, Black, Titanium                                         |
| Weight                     | 3 Kg                                                                   |
| Light sources<br>available | 1 x EDGE LIGHTING 7W 306lm 2700/3200K<br>CRI 90 [i] DIMMER K SELECTION |
| Emergency                  | Without                                                                |
| Switching                  | Optical switch sensor placed on the head                               |
| Voltage                    | 100-240/24V                                                            |
| Power                      | 7W                                                                     |
| Battery                    | No                                                                     |
| Supply included            | Yes                                                                    |
| Materials                  | Aluminum                                                               |
| Colors                     | F3452030 - Black                                                       |
|                            | F3452009 - White                                                       |
|                            | F3452033 - Titanium                                                    |
|                            | <b>F3452057</b> - Chrome                                               |
| Certificate                |                                                                        |