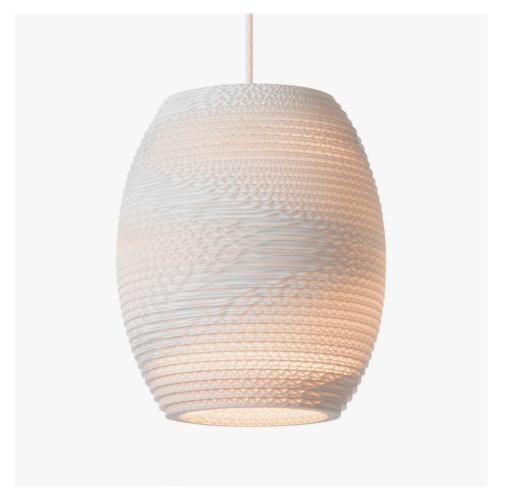

## Oliv Pendant White GP-1171

## **Available colors**

Natural

White

|                   | North America                           | Europe                               |
|-------------------|-----------------------------------------|--------------------------------------|
| Bulb              | Max 15W LED, E26 (GU24 available), 120V | Max 15W LED, E27, 220V               |
| Color temperature | 2700K (recommended)                     | 2700K (recommended)                  |
| Lumen output      | Dependent on bulb                       | Dependent on bulb                    |
| Cord              | White, 6.5ft (16ft available)           | White fabric, 2m (5m available)      |
| Canopy            | White powder coated, Ø 5, H 1 (in)      | Gray powder coated, Ø 10, H 2.5 (cm) |
| Material          | Corrugated cardboard                    | Corrugated cardboard                 |
| Size              | Ø 7, H 9 (in)                           | Ø 19, H 22 (cm)                      |
| Weight            | 1.10lbs                                 | 0.50kg                               |
| Fire retardant    | Yes                                     | Yes                                  |
| Country of origin | United States/The Netherlands           | The Netherlands                      |

For use in a dry location. Clean with a dry duster or compressed air. Shades are non-toxic, handmade, and manufactured using responsible practices.