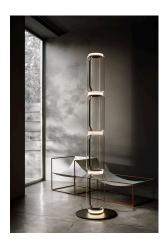

## Noctambule Floor 1 High Cylinders Small Base

by Konstantin Grcic , 2019

Standing lamps consisting of interconnecting glass modules reaching a height of 2,17 metres (85.43"). Cylindrical and semi-spherical transparent blown glass structure, die cast aluminium base and rings, hydroformed steel internal lateral arms and injection moulded optical opal silicone outer ring diffusers. The power supply cable is 2 metres (78.74") long, with a pedal operated panel used as a dimmer to adjust the light intensity by 10% to 100% in either direction. Wall mounted power supply unit with interchangeable plugs.

Mounting Floor
Environment Indoor
Weight 10,5 Kg

Light sources available

2 x Strip Led x 9W 2700K 1980lm CRI90

Emergency Without Switching Yes

Voltage 100-240/48V

Power 18W
Battery No
Supply included Yes

Materials Blown crystal, Die-cast aluminum