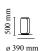

## Noctambule Floor 1 Low Cylinders Small Base

by Konstantin Grcic, 2019

Standing lamps consisting of interconnecting glass modules reaching a height of 2,17 metres (85.43"). Cylindrical and semispherical transparent blown glass structure, die cast aluminium base and rings, hydroformed steel internal lateral arms and injection moulded optical opal silicone outer ring diffusers. The power supply cable is 2 metres (78.74") long, with a pedal operated panel used as a dimmer to adjust the light intensity by 10% to 100% in either direction. Wall mounted power supply unit with interchangeable plugs.