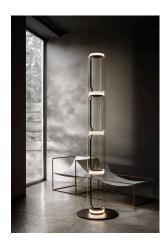

## Noctambule Floor 1 Low Cylinders Small Base

by Konstantin Grcic, 2019

Standing lamps consisting of interconnecting glass modules reaching a height of 2,17 metres (85.43"). Cylindrical and semispherical transparent blown glass structure, die cast aluminium base and rings, hydroformed steel internal lateral arms and injection moulded optical opal silicone outer ring diffusers. The power supply cable is 2 metres (78.74") long, with a pedal operated panel used as a dimmer to adjust the light intensity by 10% to 100% in either direction. Wall mounted power supply unit with interchangeable plugs.