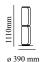

## Noctambule Floor 2 High Cylinders Small Base

by Konstantin Grcic, 2019

Standing lamps consisting of interconnecting glass modules reaching a height of 2,17 metres (85.43"). Cylindrical and semispherical transparent blown glass structure, die cast aluminium base and rings, hydroformed steel internal lateral arms and injection moulded optical opal silicone outer ring diffusers. The power supply cable is 2 metres (78.74") long, with a pedal operated panel used as a dimmer to adjust the light intensity by 10% to 100% in either direction. Wall mounted power supply unit with interchangeable plugs.