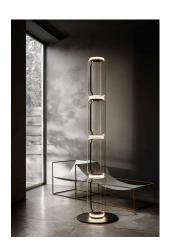

## Noctambule Floor 2 High Cylinders Small Base

by Konstantin Grcic, 2019

Standing lamps consisting of interconnecting glass modules reaching a height of 2,17 metres (85.43"). Cylindrical and semispherical transparent blown glass structure, die cast aluminium base and rings, hydroformed steel internal lateral arms and injection moulded optical opal silicone outer ring diffusers. The power supply cable is 2 metres (78.74") long, with a pedal operated panel used as a dimmer to adjust the light intensity by 10% to 100% in either direction. Wall mounted power supply unit with interchangeable plugs.