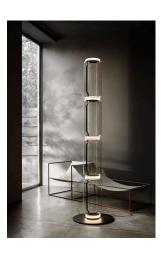

## Noctambule Floor 2 Low Cylinders Small Base

by Konstantin Grcic , 2019

Standing lamps consisting of interconnecting glass modules reaching a height of 2,17 metres (85.43"). Cylindrical and semispherical transparent blown glass structure, die cast aluminium base and rings, hydroformed steel internal lateral arms and injection moulded optical opal silicone outer ring diffusers. The power supply cable is 2 metres (78.74") long, with a pedal operated panel used as a dimmer to adjust the light intensity by 10% to 100% in either direction. Wall mounted power supply unit with interchangeable plugs.