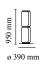

## Noctambule Floor 2 Low Cylinders Small Base

by Konstantin Grcic , 2019

Standing lamps consisting of interconnecting glass modules reaching a height of 2,17 metres (85.43"). Cylindrical and semispherical transparent blown glass structure, die cast aluminium base and rings, hydroformed steel internal lateral arms and injection moulded optical opal silicone outer ring diffusers. The power supply cable is 2 metres (78.74") long, with a pedal operated panel used as a dimmer to adjust the light intensity by 10% to 100% in either direction. Wall mounted power supply unit with interchangeable plugs.