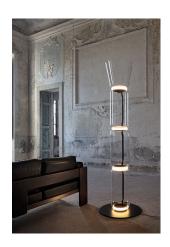

## Noctambule Floor 3 High Cylinders Cone Big Base

by Konstantin Grcic , 2019

Standing lamps consisting of interconnecting glass modules reaching a height of 2,17 metres (85.43"). Cylindrical and semispherical transparent blown glass structure, die cast aluminium base and rings, hydroformed steel internal lateral arms and injection moulded optical opal silicone outer ring diffusers. The power supply cable is 2 metres (78.74") long, with a pedal operated panel used as a dimmer to adjust the light intensity by 10% to 100% in either direction. Wall mounted power supply unit with interchangeable plugs.