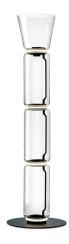

## Noctambule Floor 3 High Cylinders Cone Big Base

by Konstantin Grcic , 2019

Standing lamps consisting of interconnecting glass modules reaching a height of 2,17 metres (85.43"). Cylindrical and semispherical transparent blown glass structure, die cast aluminium base and rings, hydroformed steel internal lateral arms and injection moulded optical opal silicone outer ring diffusers. The power supply cable is 2 metres (78.74") long, with a pedal operated panel used as a dimmer to adjust the light intensity by 10% to 100% in either direction. Wall mounted power supply unit with interchangeable plugs.