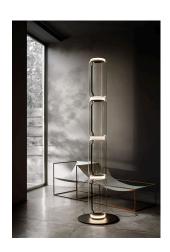

## Noctambule Floor 4 Low Cylinders Small Base

by Konstantin Grcic, 2019

Standing lamps consisting of interconnecting glass modules reaching a height of 2,17 metres (85.43"). Cylindrical and semi-spherical transparent blown glass structure, die cast aluminium base and rings, hydroformed steel internal lateral arms and injection moulded optical opal silicone outer ring diffusers. The power supply cable is 2 metres (78.74") long, with a pedal operated panel used as a dimmer to adjust the light intensity by 10% to 100% in either direction. Wall mounted power supply unit with interchangeable plugs.