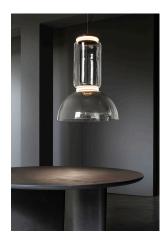

## Noctambule Suspension 3 Low Cylinder and Bowl

by Konstantin Grcic, 2019

Hanging lamps consisting of interconnecting glass modules reaching a length of 3,2 mt.

(126.77") with 4 mt. (157.48") suspended power cable. Cylindrical and semi-spherical transparent blown glass structure, suspended die cast aluminium ring connector, hydroformed steel internal lateral arm and injection moulded optical opal silicone outer ring diffusers. The power supply unit within the ceiling rose can be used as a dimmer to adjust the light intensity by 10% to 100% in either direction by means of the 0-10/1-10V, PUSH, DALI control.