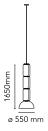

4000 mm Cord Length

Materials Blown crystal, Die-cast aluminum

Colors F0274000 - Black

Certificate ( E | P |