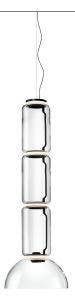

## Noctambule Suspension 3 Low Cylinder and Bowl

by Konstantin Grcic, 2019

Hanging lamps consisting of interconnecting glass modules reaching a length of 3,2 mt.

(126.77") with 4 mt. (157.48") suspended power cable. Cylindrical and semi-spherical transparent blown glass structure, suspended die cast aluminium ring connector, hydroformed steel internal lateral arm and injection moulded optical opal silicone outer ring diffusers. The power supply unit within the ceiling rose can be used as a dimmer to adjust the light intensity by 10% to 100% in either direction by means of the 0-10/1-10V, PUSH, DALI control.

Pendant Mounting Indoor Environment 19,7 Kg Weight

4 x Strip Led 9W + 1 Cob Led 18W 2700K 5940lm CRI90 Light sources

available

**Emergency** Without

Switching Yes

100-240V Voltage 54W Power Νo **Battery** Supply included Yes

4000 mm Cord Length

Materials Blown crystal, Die-cast aluminum

Colors F0274000 - Black

Certificate ( E | P |