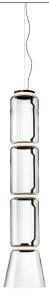

## Noctambule Suspension 3 Low Cylinder and Cone

by Konstantin Grcic, 2019

Hanging lamps consisting of interconnecting glass modules reaching a length of 3,2 mt.

(126.77") with 4 mt. (157.48") suspended power cable. Cylindrical and semi-spherical transparent blown glass structure, suspended die cast aluminium ring connector, hydroformed steel internal lateral arm and injection moulded optical opal silicone outer ring diffusers. The power supply unit within the ceiling rose can be used as a dimmer to adjust the light intensity by 10% to 100% in either direction by means of the 0-10/1-10V, PUSH, DALI control.