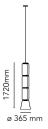

4000 mm Cord Length

Materials Blown crystal, Die-cast aluminum

Colors F0271000 - Black

Certificate ( E | P |