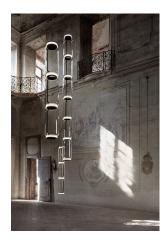

## Noctambule Suspension 3 Low Cylinder

by Konstantin Grcic, 2019

Hanging lamps consisting of interconnecting glass modules reaching a length of 3,2 mt. (126.77") with 4 mt. (157.48") suspended power cable. Cylindrical and semi-spherical transparent blown glass structure, suspended die cast aluminium ring connector, hydroformed steel internal lateral arm and injection moulded optical opal silicone outer ring diffusers. The power supply unit within the ceiling rose can be used as a dimmer to adjust the light intensity by 10% to 100% in either direction by means of the 0-10/1-10V, PUSH, DALI control.