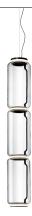

## Noctambule Suspension 3 Low Cylinder

by Konstantin Grcic, 2019

Hanging lamps consisting of interconnecting glass modules reaching a length of 3,2 mt. (126.77") with 4 mt. (157.48") suspended power cable. Cylindrical and semi-spherical transparent blown glass structure, suspended die cast aluminium ring connector, hydroformed steel internal lateral arm and injection moulded optical opal silicone outer ring diffusers. The power supply unit within the ceiling rose can be used as a dimmer to adjust the light intensity by 10% to 100% in either direction by means of the 0-10/1-10V, PUSH, DALI control.