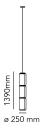

Mounting Pendant
Environment Indoor
Weight 14,7 Kg

Light sources available

4 x Strip Led x 9W 2700K 3960lm CRI90

Emergency Without

Switching Yes

Voltage 100-240V
Power 36W
Battery No
Supply included Yes

Cord Length 4000 mm