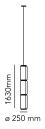

## Noctambule Suspension 3 High Cylinder

by Konstantin Grcic, 2019

Hanging lamps consisting of interconnecting glass modules reaching a length of 3,2 mt.

(126.77") with 4 mt. (157.48") suspended power cable. Cylindrical and semi-spherical transparent blown glass structure, suspended die cast aluminium ring connector, hydroformed steel internal lateral arm and injection moulded optical opal silicone outer ring diffusers. The power supply unit within the ceiling rose can be used as a dimmer to adjust the light intensity by 10% to 100% in either direction by means of the 0-10/1-10V, PUSH, DALI control.

Mounting Pendant
Environment Indoor
Weight 16,2 Kg

Light sources available

4 x Strip Led x 9W 2700K 3960lm CRI90

Emergency Without

Switching Yes

Voltage 100-240V
Power 36W
Battery No
Supply included Yes

Cord Length 4000 mm