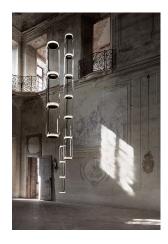

## Noctambule Suspension 3 High Cylinder

by Konstantin Grcic, 2019

Hanging lamps consisting of interconnecting glass modules reaching a length of 3,2 mt.

(126.77") with 4 mt. (157.48") suspended power cable. Cylindrical and semi-spherical transparent blown glass structure, suspended die cast aluminium ring connector, hydroformed steel internal lateral arm and injection moulded optical opal silicone outer ring diffusers. The power supply unit within the ceiling rose can be used as a dimmer to adjust the light intensity by 10% to 100% in either direction by means of the 0-10/1-10V, PUSH, DALI control.