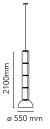

## Noctambule Suspension 4 Low Cylinder and Bowl

by Konstantin Grcic, 2019

Hanging lamps consisting of interconnecting glass modules reaching a length of 3,2 mt.

(126.77") with 4 mt. (157.48") suspended power cable. Cylindrical and semi-spherical transparent blown glass structure, suspended die cast aluminium ring connector, hydroformed steel internal lateral arm and injection moulded optical opal silicone outer ring diffusers. The power supply unit within the ceiling rose can be used as a dimmer to adjust the light intensity by 10% to 100% in either direction by means of the 0-10/1-10V, PUSH, DALI control.