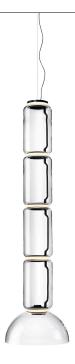

## Noctambule Suspension 4 Low Cylinder and Bowl

by Konstantin Grcic, 2019

Hanging lamps consisting of interconnecting glass modules reaching a length of 3,2 mt.

(126.77") with 4 mt. (157.48") suspended power cable. Cylindrical and semi-spherical transparent blown glass structure, suspended die cast aluminium ring connector, hydroformed steel internal lateral arm and injection moulded optical opal silicone outer ring diffusers. The power supply unit within the ceiling rose can be used as a dimmer to adjust the light intensity by 10% to 100% in either direction by means of the 0-10/1-10V, PUSH, DALI control.

4000 mm Cord Length

Materials Blown crystal, Die-cast aluminum

Colors F0275000 - Black

Certificate ( E | P |