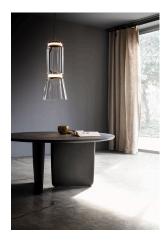

## Noctambule Suspension 4 Low Cylinder and Cone

by Konstantin Grcic, 2019

Hanging lamps consisting of interconnecting glass modules reaching a length of 3,2 mt.

(126.77") with 4 mt. (157.48") suspended power cable. Cylindrical and semi-spherical transparent blown glass structure, suspended die cast aluminium ring connector, hydroformed steel internal lateral arm and injection moulded optical opal silicone outer ring diffusers. The power supply unit within the ceiling rose can be used as a dimmer to adjust the light intensity by 10% to 100% in either direction by means of the 0-10/1-10V, PUSH, DALI control.