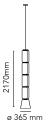

## Noctambule Suspension 4 Low Cylinder and Cone

by Konstantin Grcic, 2019

Hanging lamps consisting of interconnecting glass modules reaching a length of 3,2 mt.

(126.77") with 4 mt. (157.48") suspended power cable. Cylindrical and semi-spherical transparent blown glass structure, suspended die cast aluminium ring connector, hydroformed steel internal lateral arm and injection moulded optical opal silicone outer ring diffusers. The power supply unit within the ceiling rose can be used as a dimmer to adjust the light intensity by 10% to 100% in either direction by means of the 0-10/1-10V, PUSH, DALI control.

4000 mm Cord Length

Materials Blown crystal, Die-cast aluminum

Colors F0272000 - Black

Certificate ( E | P |