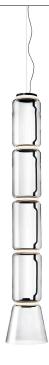

## Noctambule Suspension 4 Low Cylinder and Cone

by Konstantin Grcic, 2019

Hanging lamps consisting of interconnecting glass modules reaching a length of 3,2 mt.

(126.77") with 4 mt. (157.48") suspended power cable. Cylindrical and semi-spherical transparent blown glass structure, suspended die cast aluminium ring connector, hydroformed steel internal lateral arm and injection moulded optical opal silicone outer ring diffusers. The power supply unit within the ceiling rose can be used as a dimmer to adjust the light intensity by 10% to 100% in either direction by means of the 0-10/1-10V, PUSH, DALI control.

Pendant Mounting Indoor Environment 22,7 Kg Weight

5 x Strip Led 9W + 1 Cob Led 18W 2700K 6930Im CRI90 Light sources

available

Emergency Without

Switching Yes

100-240V Voltage 63W Power Νo **Battery** Supply included Yes

4000 mm Cord Length

Materials Blown crystal, Die-cast aluminum

Colors F0272000 - Black

Certificate ( E | P |