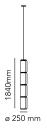

## Noctambule Suspension 4 Low Cylinder

by Konstantin Grcic , 2019

Hanging lamps consisting of interconnecting glass modules reaching a length of 3,2 mt.

(126.77") with 4 mt. (157.48") suspended power cable. Cylindrical and semi-spherical transparent blown glass structure, suspended die cast aluminium ring connector, hydroformed steel internal lateral arm and injection moulded optical opal silicone outer ring diffusers. The power supply unit within the ceiling rose can be used as a dimmer to adjust the light intensity by 10% to 100% in either direction by means of the 0-10/1-10V, PUSH, DALI control.

Cord Length 4000 mm

Materials Blown crystal, Die-cast aluminum

Colors F0277000 - Black

Certificate CE P 1