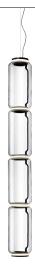

## Noctambule Suspension 4 Low Cylinder

by Konstantin Grcic , 2019

Hanging lamps consisting of interconnecting glass modules reaching a length of 3,2 mt.

(126.77") with 4 mt. (157.48") suspended power cable. Cylindrical and semi-spherical transparent blown glass structure, suspended die cast aluminium ring connector, hydroformed steel internal lateral arm and injection moulded optical opal silicone outer ring diffusers. The power supply unit within the ceiling rose can be used as a dimmer to adjust the light intensity by 10% to 100% in either direction by means of the 0-10/1-10V, PUSH, DALI control.

Cord Length 4000 mm

Materials Blown crystal, Die-cast aluminum

Colors F0277000 - Black

Certificate CE P 1