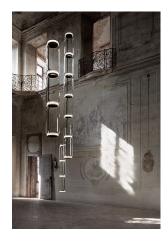

## Noctambule Suspension 4 Low Cylinder

by Konstantin Grcic , 2019

Hanging lamps consisting of interconnecting glass modules reaching a length of 3,2 mt.

(126.77") with 4 mt. (157.48") suspended power cable. Cylindrical and semi-spherical transparent blown glass structure, suspended die cast aluminium ring connector, hydroformed steel internal lateral arm and injection moulded optical opal silicone outer ring diffusers. The power supply unit within the ceiling rose can be used as a dimmer to adjust the light intensity by 10% to 100% in either direction by means of the 0-10/1-10V, PUSH, DALI control.