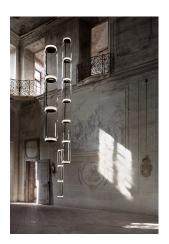

## Noctambule Suspension 4 High Cylinder

by Konstantin Grcic , 2019

Hanging lamps consisting of interconnecting glass modules reaching a length of 3,2 mt.

(126.77") with 4 mt. (157.48") suspended power cable. Cylindrical and semi-spherical transparent blown glass structure, suspended die cast aluminium ring connector, hydroformed steel internal lateral arm and injection moulded optical opal silicone outer ring diffusers. The power supply unit within the ceiling rose can be used as a dimmer to adjust the light intensity by 10% to 100% in either direction by means of the 0-10/1-10V, PUSH, DALI control.