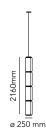

| Mounting                   | Pendant                               |
|----------------------------|---------------------------------------|
| Environment                | Indoor                                |
| Weight                     | 20,7 Kg                               |
| Light sources<br>available | 5 x Strip Led x 9W 2700K 4950lm CRI90 |
| Emergency                  | Without                               |
| Switching                  | Yes                                   |
| Voltage                    | 100-240V                              |
| Power                      | 45W                                   |
| Battery                    | No                                    |
| Supply included            | Yes                                   |
| Cord Length                | 4000 mm                               |
| Materials                  | Blown crystal, Die-cast aluminum      |
| Colors                     | F0280000 - Black                      |
| Certificate                |                                       |