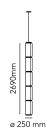

## Noctambule Suspension 5 High Cylinder

by Konstantin Grcic , 2019

Hanging lamps consisting of interconnecting glass modules reaching a length of 3,2 mt.

(126.77") with 4 mt. (157.48") suspended power cable. Cylindrical and semi-spherical transparent blown glass structure, suspended die cast aluminium ring connector, hydroformed steel internal lateral arm and injection moulded optical opal silicone outer ring diffusers. The power supply unit within the ceiling rose can be used as a dimmer to adjust the light intensity by 10% to 100% in either direction by means of the 0-10/1-10V, PUSH, DALI control.