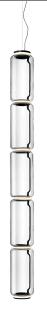

## Noctambule Suspension 5 High Cylinder

by Konstantin Grcic , 2019

Hanging lamps consisting of interconnecting glass modules reaching a length of 3,2 mt.

(126.77") with 4 mt. (157.48") suspended power cable. Cylindrical and semi-spherical transparent blown glass structure, suspended die cast aluminium ring connector, hydroformed steel internal lateral arm and injection moulded optical opal silicone outer ring diffusers. The power supply unit within the ceiling rose can be used as a dimmer to adjust the light intensity by 10% to 100% in either direction by means of the 0-10/1-10V, PUSH, DALI control.