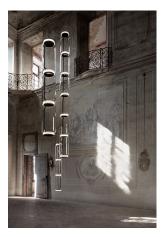

## Noctambule Suspension 5 High Cylinder

by Konstantin Grcic , 2019

Hanging lamps consisting of interconnecting glass modules reaching a length of 3,2 mt.

(126.77") with 4 mt. (157.48") suspended power cable. Cylindrical and semi-spherical transparent blown glass structure, suspended die cast aluminium ring connector, hydroformed steel internal lateral arm and injection moulded optical opal silicone outer ring diffusers. The power supply unit within the ceiling rose can be used as a dimmer to adjust the light intensity by 10% to 100% in either direction by means of the 0-10/1-10V, PUSH, DALI control.