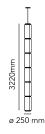

## Noctambule Suspension 6 High Cylinder

by Konstantin Grcic , 2019

Hanging lamps consisting of interconnecting glass modules reaching a length of 3,2 mt.

(126.77") with 4 mt. (157.48") suspended power cable. Cylindrical and semi-spherical transparent blown glass structure, suspended die cast aluminium ring connector, hydroformed steel internal lateral arm and injection moulded optical opal silicone outer ring diffusers. The power supply unit within the ceiling rose can be used as a dimmer to adjust the light intensity by 10% to 100% in either direction by means of the 0-10/1-10V, PUSH, DALI control.