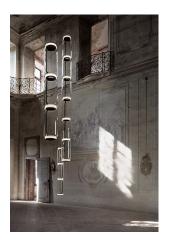

## Noctambule Suspension 6 High Cylinder

by Konstantin Grcic , 2019

Hanging lamps consisting of interconnecting glass modules reaching a length of 3,2 mt.

(126.77") with 4 mt. (157.48") suspended power cable. Cylindrical and semi-spherical transparent blown glass structure, suspended die cast aluminium ring connector, hydroformed steel internal lateral arm and injection moulded optical opal silicone outer ring diffusers. The power supply unit within the ceiling rose can be used as a dimmer to adjust the light intensity by 10% to 100% in either direction by means of the 0-10/1-10V, PUSH, DALI control.