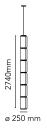

## Noctambule Suspension 6 Low Cylinder

by Konstantin Grcic , 2019

Hanging lamps consisting of interconnecting glass modules reaching a length of 3,2 mt.

(126.77") with 4 mt. (157.48") suspended power cable. Cylindrical and semi-spherical transparent blown glass structure, suspended die cast aluminium ring connector, hydroformed steel internal lateral arm and injection moulded optical opal silicone outer ring diffusers. The power supply unit within the ceiling rose can be used as a dimmer to adjust the light intensity by 10% to 100% in either direction by means of the 0-10/1-10V, PUSH, DALI control.

Mounting Pendant
Environment Indoor
Weight 26,7 Kg

Light sources available

7 x Strip Led x 9W 2700K 6930lm CRI90

Emergency Without

Switching Yes

Voltage 100-240V Power 63W Battery No Supply included Yes

Cord Length 4000 mm