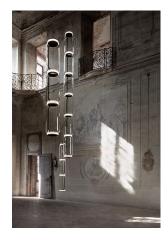

## Noctambule Suspension 6 Low Cylinder

by Konstantin Grcic , 2019

Hanging lamps consisting of interconnecting glass modules reaching a length of 3,2 mt.

(126.77") with 4 mt. (157.48") suspended power cable. Cylindrical and semi-spherical transparent blown glass structure, suspended die cast aluminium ring connector, hydroformed steel internal lateral arm and injection moulded optical opal silicone outer ring diffusers. The power supply unit within the ceiling rose can be used as a dimmer to adjust the light intensity by 10% to 100% in either direction by means of the 0-10/1-10V, PUSH, DALI control.