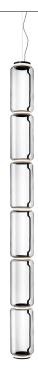

## Noctambule Suspension 6 Low Cylinder

by Konstantin Grcic , 2019

Hanging lamps consisting of interconnecting glass modules reaching a length of 3,2 mt.

(126.77") with 4 mt. (157.48") suspended power cable. Cylindrical and semi-spherical transparent blown glass structure, suspended die cast aluminium ring connector, hydroformed steel internal lateral arm and injection moulded optical opal silicone outer ring diffusers. The power supply unit within the ceiling rose can be used as a dimmer to adjust the light intensity by 10% to 100% in either direction by means of the 0-10/1-10V, PUSH, DALI control.