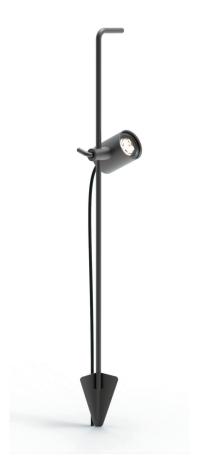

# **SPOTTY SPIKE**

REF: SPT...

#### REFERENCE

SPTHBR + SPTS060BR / SPTS120BR

#### DIMENSIONS

HEIGHT 60 / 120 CM