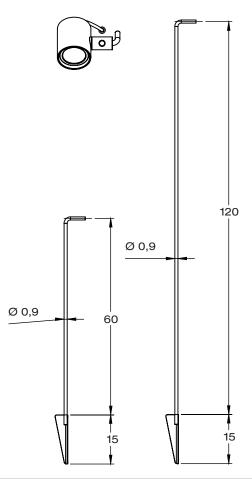

# **PRODUCT SHEET**

# **SPOTTY SPIKE**

REF: SPT...







## TECHNICAL INFO

#### REFERENCE

SPTHBR + SPTS060BR / SPTS120BR

#### DIMENSIONS

HEIGHT 60 / 120 CM

#### MATERIALS

## COATED ALUMINIUM

Aluminium is a non-ferrous metal, which combines great mechanical rigidity with light weight; this makes it especially suitable for making furniture. If treated correctly it has a good resistance to corrosion. One of the treatments is powder coating. After a chemical pre-treatment an epoxy powder is applied statically and baked.



COATED ALUMINUM - BRONZE

#### LIGHT SOURCE

LAMP 3W LED LIGHT OUTPUT 500lm COLOR TEMPERATURE 2700K IP-RATING IP65

LEDCONKIT OR DRI1 REQUIRED

#### MAINTENANCE

http://www.royalbotania.com/maintenance