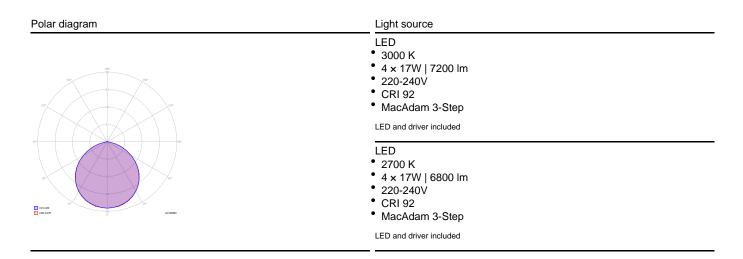

| Puzzle Mega Square Large - Renoir by Infinity | Light source<br>LED<br>3000 K<br>4 x 17W   7200 lm<br>220-240V<br>CRI 92<br>MacAdam 3-Step<br>LED and driver included<br>LED<br>2700 K<br>4 x 17W   6800 lm<br>220-240V<br>CRI 92<br>MacAdam 3-Step<br>LED and driver included |                              | Frame: Metal Matte White 9016 Matte White 9016 |    |     | Diffuser: Marble         Image: Second symmetry         Image: Second symmetry <th rowspan="2">Code</th> |                 | Code        |
|-----------------------------------------------|--------------------------------------------------------------------------------------------------------------------------------------------------------------------------------------------------------------------------------|------------------------------|------------------------------------------------|----|-----|-------------------------------------------------------------------------------------------------------------------------------------------------------------------------------------------------------------------------------------------------------------------------------------------------------------------------------------------------------------------------------------------------------------------------------------------------------------------------------------------------------------------------------------------------------------------------------------------------------------------------------------------------------------------------------------------------------------------------------------------------------------------------------------------------------------------------------------------------------------------------------------------------------------------------------------------------------------------------------------------------------------------------------------------------------------------------------------------------------------------------------------------------------------------------|-----------------|-------------|
|                                               |                                                                                                                                                                                                                                |                              |                                                |    |     |                                                                                                                                                                                                                                                                                                                                                                                                                                                                                                                                                                                                                                                                                                                                                                                                                                                                                                                                                                                                                                                                                                                                                                         |                 |             |
|                                               |                                                                                                                                                                                                                                |                              |                                                |    |     |                                                                                                                                                                                                                                                                                                                                                                                                                                                                                                                                                                                                                                                                                                                                                                                                                                                                                                                                                                                                                                                                                                                                                                         |                 | 167007      |
| · · · · · · · · · · · · · · · · · · ·         |                                                                                                                                                                                                                                |                              |                                                |    |     |                                                                                                                                                                                                                                                                                                                                                                                                                                                                                                                                                                                                                                                                                                                                                                                                                                                                                                                                                                                                                                                                                                                                                                         |                 |             |
| Net weight: 12.20 kg Gross weight: 0.00 kg    | Parcels: N°0                                                                                                                                                                                                                   | Volume: 0.000 m <sup>2</sup> | 3                                              | C€ | EHE | IP20                                                                                                                                                                                                                                                                                                                                                                                                                                                                                                                                                                                                                                                                                                                                                                                                                                                                                                                                                                                                                                                                                                                                                                    | Energy Saving 🕀 | Dim Triac 谢 |