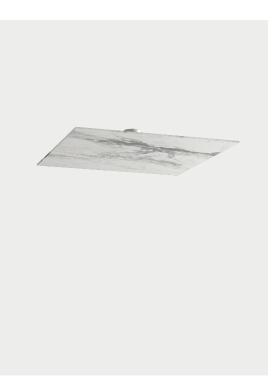

### Puzzle Mega, design by Studio Italia Design, 2019

Large geometric figures characterised by essential forms, which almost merge with the interior architecture when off, only to be surprisingly revealed as harmonies of light and shadow when lit. Puzzle Mega lamps decorate the walls and ceiling with light.

### Puzzle Mega Square Large - Renoir by Infinity, design by Studio Italia Design, 2019