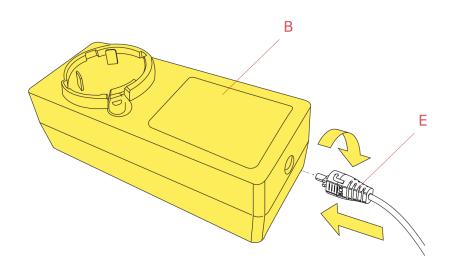

## RF3320400

Black plug assembly kit & 48V driver

Insert the plug (E) into the power unit (B). By using the guides, snap the plug inside its apposite slot (use the correct type of plug for the country in which the device must be installed).