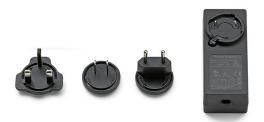

## RF3320400

Black plug assembly kit & 48V driver

WARNING! When installing and whenever acting on the appliance, ensure that the power supply has been switched off. For the installation of the spare-part, it is necessary to consult a qualified electrician.

## RF3320400

Black plug assembly kit & 48V driver

Insert the plug (E) into the power unit (B). By using the guides, snap the plug inside its apposite slot (use the correct type of plug for the country in which the device must be installed).