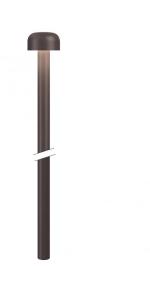

## Bellhop Pole in ground H 4520 mm Non Dimmable Deep Brown

Pole version of the Bellhop Outdoor Collection for diffuse light. Aluminum head mounted on a 3m or 4m long extruded pole, available for installation on rigid surface or in ground. 220-240V power supply included. Ready for in ground installation. Each luminaire is equipped with 200 mm cable for connection inside the luminaire body. Reccomended connection wit a 2 way terminal block 4 poles IP68 H2O Stop, to be ordered separately.