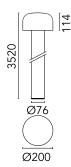

## Bellhop Pole in ground H 4520 mm Non Dimmable Deep Brown

Pole version of the Bellhop Outdoor Collection for diffuse light. Aluminum head mounted on a 3m or 4m long extruded pole, available for installation on rigid surface or in ground. 220-240V power supply included. Ready for in ground installation. Each luminaire is equipped with 200 mm cable for connection inside the luminaire body. Reccomended connection wit a 2 way terminal block 4 poles IP68 H2O Stop, to be ordered separately.