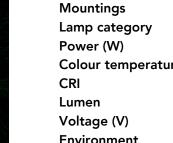

In-ground

LED

110V and dimmable...

Luminous flux luminaire 2535 lm

| Power (W)                | 30                                                                         |
|--------------------------|----------------------------------------------------------------------------|
| Colour temperature       | 4000K                                                                      |
| CRI                      | 80                                                                         |
| Lumen                    | 2760 lm                                                                    |
| Voltage (V)              | 230                                                                        |
| Environment              | Outdoor                                                                    |
| LED type                 | Power LED                                                                  |
| Aiming                   | Fixed                                                                      |
| Light Distribution       | Symmetric                                                                  |
| Beam Angle               | 93                                                                         |
| Transformer Availability | Included                                                                   |
| Transformer Mounting     | Integrated                                                                 |
| Transformer Type         | Not dimmable                                                               |
| Emergency                | Without                                                                    |
| Insulation Class         | I                                                                          |
| Lamp Holder              | LED                                                                        |
| Dimmable                 | No                                                                         |
| Colors                   | F003K41A018 - Deep Brown                                                   |
| Certificates             | $\mathbf{C} \mathbf{C} = \mathbf{F} \stackrel{\mathbf{P}}{\underline{65}}$ |
| Note                     | During the installation and                                                |