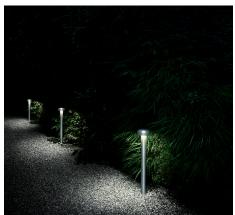

## Bellhop Pole in ground H 4520 mm Non Dimmable Deep Brown

Pole version of the Bellhop Outdoor Collection for diffuse light. Aluminum head mounted on a 3m or 4m long extruded pole, available for installation on rigid surface or in ground. 220-240V power supply included. Ready for in ground installation. Each luminaire is equipped with 200 mm cable for connection inside the luminaire body. Reccomended connection wit a 2 way terminal block 4 poles IP68 H2O Stop, to be ordered separately.