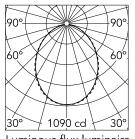

In-ground

LED

110V and dimmable...

Luminous flux luminaire 2535 lm

| Power (W)                | 30                                                                         |
|--------------------------|----------------------------------------------------------------------------|
| Colour temperature       | 4000K                                                                      |
| CRI                      | 80                                                                         |
| Lumen                    | 2760 lm                                                                    |
| Voltage (V)              | 230                                                                        |
| Environment              | Outdoor                                                                    |
| LED type                 | Power LED                                                                  |
| Aiming                   | Fixed                                                                      |
| Light Distribution       | Symmetric                                                                  |
| Beam Angle               | 93                                                                         |
| Transformer Availability | Included                                                                   |
| Transformer Mounting     | Integrated                                                                 |
| Transformer Type         | Not dimmable                                                               |
| Emergency                | Without                                                                    |
| Insulation Class         | I                                                                          |
| Lamp Holder              | LED                                                                        |
| Dimmable                 | No                                                                         |
| Colors                   | F003K41A018 - Deep Brown                                                   |
| Certificates             | $\mathbf{C} \mathbf{C} = \mathbf{F} \stackrel{\mathbf{P}}{\underline{65}}$ |
| Note                     | During the installation and                                                |