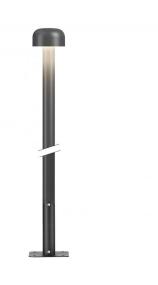

## Bellhop Pole with base H 4020 mm Dali Anthracite

Pole version of the Bellhop Outdoor Collection for diffuse light. Aluminum head mounted on a 3m or 4m long extruded pole, available for installation on rigid surface or in ground. 220-240V power supply included. Ready for installation on solid surface. Base plate available as accessory. Each luminaire is equipped with 200 mm cable for connection inside the luminaire body. Reccomended connection wit a 2 way terminal block 4 poles IP68 H2O Stop, to be...