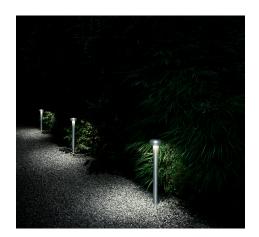

## Bellhop Pole with base H 4020 mm Dali Anthracite

Pole version of the Bellhop Outdoor Collection for diffuse light. Aluminum head mounted on a 3m or 4m long extruded pole, available for installation on rigid surface or in ground. 220-240V power supply included. Ready for installation on solid surface. Base plate available as accessory. Each luminaire is equipped with 200 mm cable for connection inside the luminaire body. Reccomended connection wit a 2 way terminal block 4 poles IP68 H2O Stop, to be...