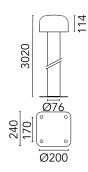

## Bellhop Pole with base H 4020 mm Dali Anthracite

Pole version of the Bellhop Outdoor Collection for diffuse light. Aluminum head mounted on a 3m or 4m long extruded pole, available for installation on rigid surface or in ground. 220-240V power supply included. Ready for installation on solid surface. Base plate available as accessory. Each luminaire is equipped with 200 mm cable for connection inside the luminaire body. Reccomended connection wit a 2 way terminal block 4 poles IP68 H2O Stop, to be...