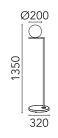

## IC F1 Outdoor H 1350 mm Deep Brown/Travertino Imperiale

Floor lamp with diffused light for exterior use. Structure in painted brushed stainless steel or brushed brass; marble base in various colours. Available in four standard combinations: black/black lava painted steel, deep brown/travertino imperiale, satinized brass/grey lava, satinized stainless steel/occhio di pernice. The structural parts are chemically treated for protection against atmospheric elements.

Opalescent blown glass diffuser. 5-m cable...

| Mountings          | Floor           |
|--------------------|-----------------|
| Voltage (V)        | 230             |
| Environment        | Outdoor         |
|                    | <b>—</b>        |
| Aiming             | Fixed           |
| Light Distribution | Symmetric       |
|                    |                 |
| Transformer Type   | Dimmer on board |
| Emergency          | Without         |
| Insulation Class   |                 |
|                    |                 |
|                    |                 |
|                    |                 |