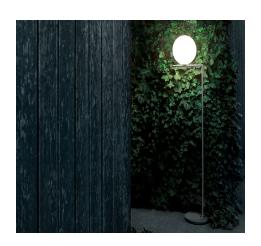

## IC F1 Outdoor H 1350 mm Deep Brown/Travertino Imperiale

Floor lamp with diffused light for exterior use. Structure in painted brushed stainless steel or brushed brass; marble base in various colours. Available in four standard combinations: black/black lava painted steel, deep brown/travertino imperiale, satinized brass/grey lava, satinized stainless steel/occhio di pernice. The structural parts are chemically treated for protection against atmospheric elements.