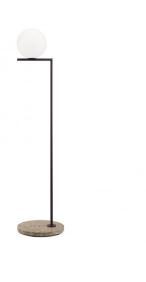

## IC F1 Outdoor H 1350 mm Deep Brown/Travertino Imperiale

Floor lamp with diffused light for exterior use. Structure in painted brushed stainless steel or brushed brass; marble base in various colours. Available in four standard combinations: black/black lava painted steel, deep brown/travertino imperiale, satinized brass/grey lava, satinized stainless steel/occhio di pernice. The structural parts are chemically treated for protection against atmospheric elements.

Opalescent blown glass diffuser. 5-m cable...

| Mountings          | Floor           |
|--------------------|-----------------|
| Voltage (V)        | 230             |
| Environment        | Outdoor         |
|                    | <b>—</b>        |
| Aiming             | Fixed           |
| Light Distribution | Symmetric       |
|                    |                 |
| Transformer Type   | Dimmer on board |
| Emergency          | Without         |
| Insulation Class   |                 |
|                    |                 |
|                    |                 |
|                    |                 |

Colors

F012A01C018 - Deep Brown/Travertino Imperial

Certificates

Note

Bulb not included. LED: max 8W - E14